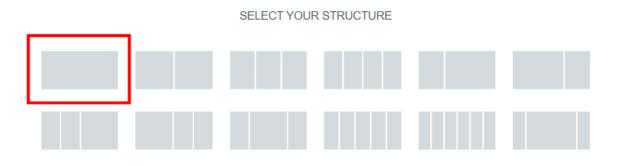

12 Click on the red button and a matrix of column icons will be displayed. Click on the first one.

13 A blue bordered rectangle area will appear above. This is where your caption will be displayed shortly.