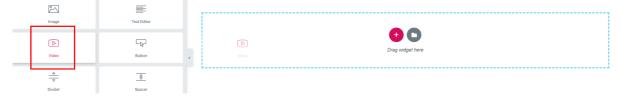

## auscity.com

6. Now to add your video. First, click on the red bar at the right hand end. All your widgets will return.

| = elementor |   |
|-------------|---|
|             | _ |

7. Click on the 'Video' widget and drag it into the blue rectangle area.