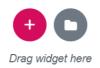

12 Click on the red button and a matrix of column icons will be displayed. Click on the first one.

13 A blue bordered rectangle area will appear above. This is where your caption will be displayed shortly.

|     | + X |
|-----|-----|
|     | +   |
| < - |     |

14 Now click on the red bar again at the right hand end to have all your widgets return.

15 Drag the 'Text Area' widget into the blue rectangle area. You will see a blue bar appear.