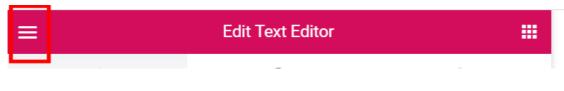

17 To leave this section, click on the hamburger icon at the top left of the page inside the red bar.

18 Now click on the blue [EXIT TO DASHBOARD] bar.

If this is your first time using Elementor, you will have now gained a few handy skills for next time. For more video tutorials in using Elementor, go to: <u>https://www.youtube.com/channel/UCt9kG\_EDX8zwGSC1-ycJJVA</u>