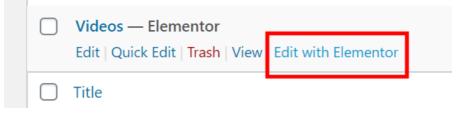

## Adding a Video

- 1. Login
- 2. Click on the 'Pages' tab in the nav on the LHS of your screen.

3. '**Mouse-over**' the page name of where you will add your video. You will see a popup menu appear. Click on the 'Edit with Elementor' link.