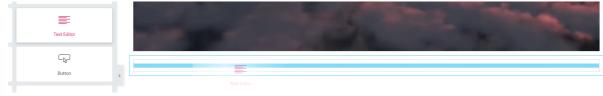

|     | + X |
|-----|-----|
|     | +   |
| < - |     |

14 Now click on the red bar again at the right hand end to have all your widgets return.

15 Drag the 'Text Area' widget into the blue rectangle area. You will see a blue bar appear.