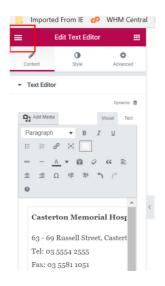

4. Now you are in the Elementor page. Click on where you want to make the edit.

To save the edit, click on the green 'Update' button.

When it changes to grey, this confirms you have made the save.

7. To leave the page, clip on the hamburger icon as indicated below.

8. Then click on the blue button as indicated.

Hints: You can make an edit using either 1 of 3 available WYSIWYG editors.