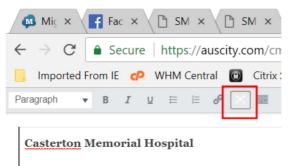

8. Then click on the blue button as indicated.

Hints: You can make an edit using either 1 of 3 available WYSIWYG editors.