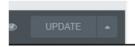

4. Now you are in the Elementor page. Click on where you want to make the edit.

To save the edit, click on the green 'Update' button.

When it changes to grey, this confirms you have made the save.

7. To leave the page, clip on the hamburger icon as indicated below.

Remember to save your edit by clicking on the green button.

Questions? Call Chas 0419 505 228