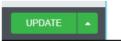

4. Now you are in the Elementor page. Click on where you want to make the edit.

To save the edit, click on the green 'Update' button.

When it changes to grey, this confirms you have made the save.

7. To leave the page, clip on the hamburger icon as indicated below.

Remember to save your edit by clicking on the green button.

Questions? Call Chas 0419 505 228