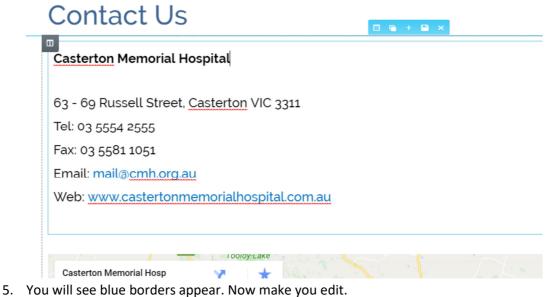

4. Now you are in the Elementor page. Click on where you want to make the edit.

To save the edit, click on the green 'Update' button.

When it changes to grey, this confirms you have made the save.

7. To leave the page, clip on the hamburger icon as indicated below.