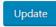

8. To save your work, move up the page on the right hand side and click on the 'Publish' or 'Update' button.

9. To see your new page from the front end, click on the 'View Page' link at the very top of the screen.