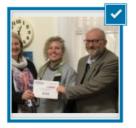

## auscity.com

5. Select your Library image (confirmed by the large tick).

6. Click on 'Set featured image' button in the bottom right hand side of the screen.

7. Your image will now load as the Featured image.