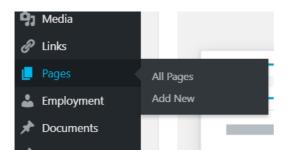

## How to create a web page

IMPORTANT: If you are adding a picture to your web page and/or adding a file/PDF, read the other 'image' and 'PDF' manuals first.

1. Latest Pages > Add New.

| BU             | SINESSES GIVE BACK TO THE COMMUNITY                                                                                                                                                                                                                                                                                                               |      |  |  |  |
|----------------|---------------------------------------------------------------------------------------------------------------------------------------------------------------------------------------------------------------------------------------------------------------------------------------------------------------------------------------------------|------|--|--|--|
| Pern           | nalink: https://www.basscoasthealth.com/my_news/businesses-giveto-the-community/ Edit                                                                                                                                                                                                                                                             |      |  |  |  |
| <b>9</b> 3 A   | Add Media                                                                                                                                                                                                                                                                                                                                         |      |  |  |  |
| Para           | agraph 🔻 B I 🗄 🗄 ፋ 🖻 🛨 🖉 🚍 🗐                                                                                                                                                                                                                                                                                                                      |      |  |  |  |
| ABC            | - <u>Α</u> * 📾 🖉 Ω 導 票 🔨 /* 🕑 国                                                                                                                                                                                                                                                                                                                   |      |  |  |  |
| Tł<br>re<br>Sł | ass Coast Health recently received a donation from the Local Business Network to as<br>he Local Business Network – Bass Coast and South Gippsland - was established by G<br>silience in the area and to support the local community.<br>hortly after its formation, the Network established a Community Donation Program v<br>receive a donation. | rah  |  |  |  |
| Tł             | The program's first donation of \$250 was recently made to Bass Coast Health as a result of                                                                                                                                                                                                                                                       |      |  |  |  |
| fre            | from Network client Mookah Studio.                                                                                                                                                                                                                                                                                                                |      |  |  |  |
| Lo             | Local Business Network Bass Coast and South Gippsland founder Graham Fitton explain                                                                                                                                                                                                                                                               |      |  |  |  |
| 07             | nd Coursel Account convision do a fantactic ich across a norr broad actabrant area in ac                                                                                                                                                                                                                                                          | det. |  |  |  |
|                |                                                                                                                                                                                                                                                                                                                                                   |      |  |  |  |