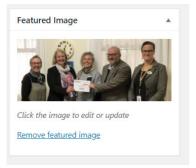

4. On the bottom right hand side of the screen, if you wish to add an image to your page, click on the 'Set featured image' link. Maximum image width is 1,400 pixels.

## auscity.com

5. Select your Library image (confirmed by the large tick).

6. Click on 'Set featured image' button in the bottom right hand side of the screen.

7. Your image will now load as the Featured image.